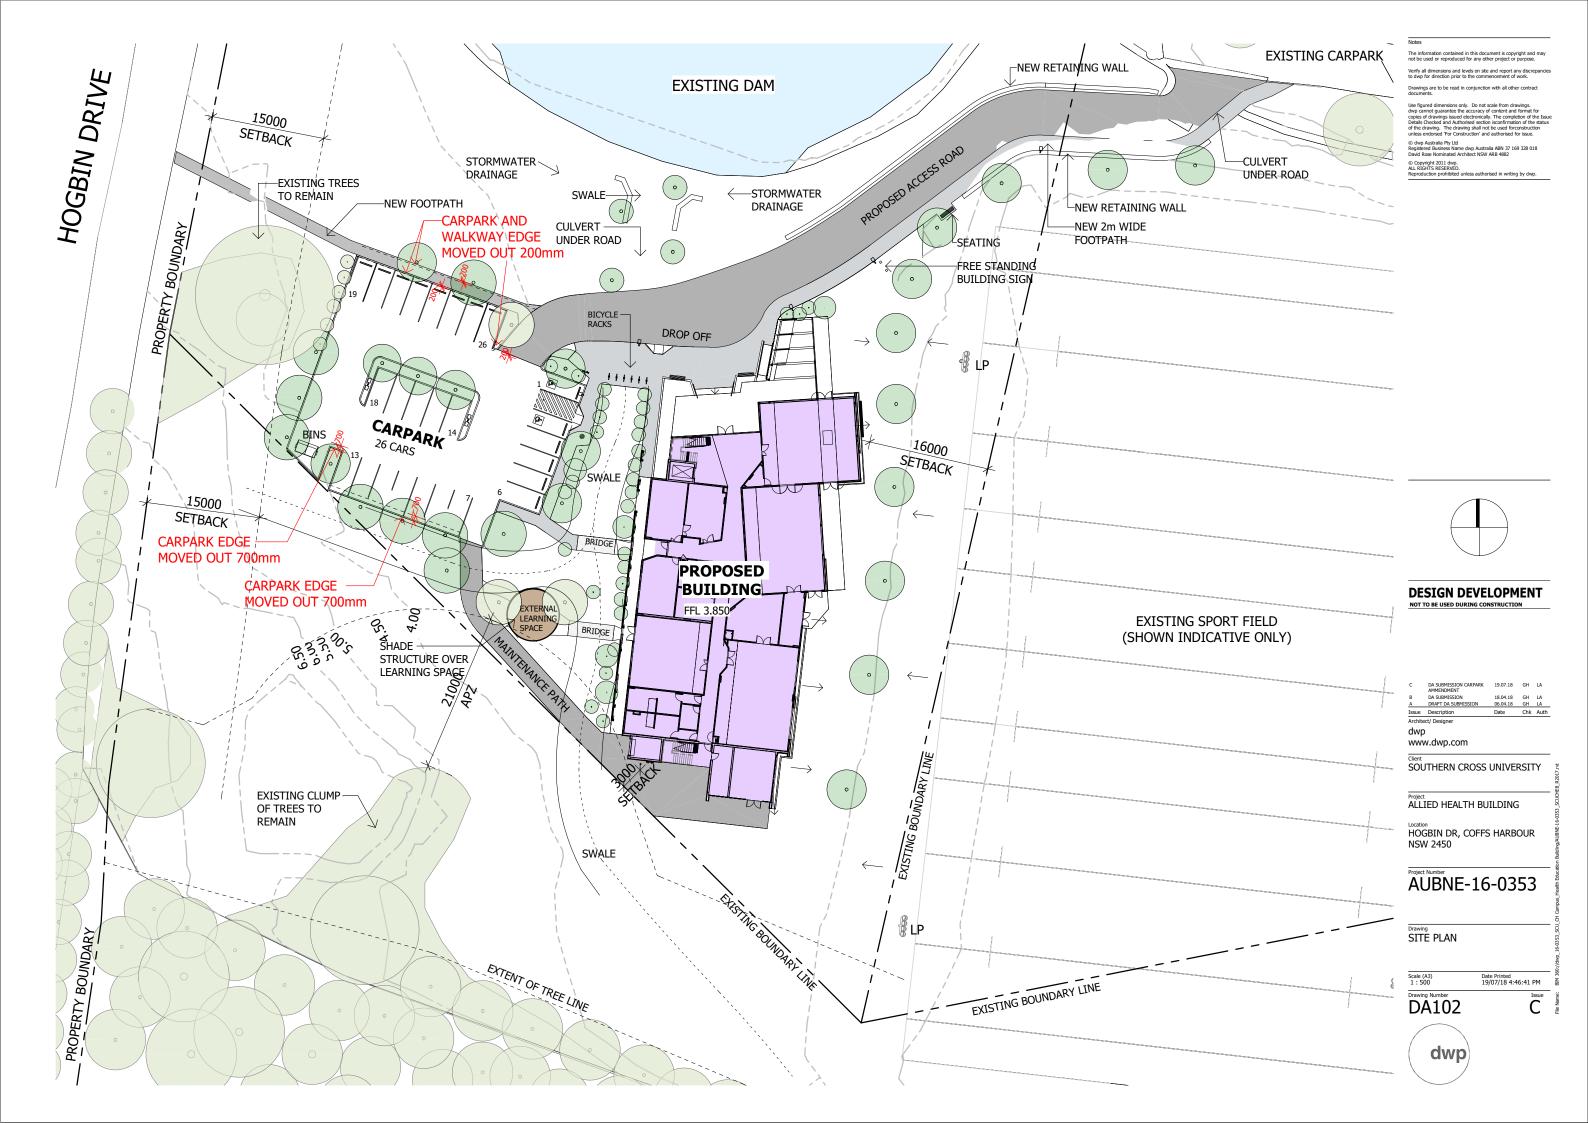

### **ELEVATION - SOUTH**



#### **ABBREVIATION LEGEND**

LWC EQUITONE, PREFINISHED FC LWC2 EQUITONE, PREFINISHED FC LWC3 VITRAPANEL,

- MP PERFORATED PERFORATED METAL SCREEN SUPPORTED ON STEEL STRUCTURE W/PROTECTIVE PAINT COATING
- PROFILED METAL SHEETING - COLOURBOND LONGLINE 305/SPANDEK

### **ELEVATION - EAST**

**ELEVATION - NORTH** 



FINISHES NOTE: GLAZING: GJAMES COMMERCIAL GLAZING SUIT OR EQUAL ROOF FASCIA: COLOURBOND TO MATCH ROOF ENTRY TERRACE: SELECTED EXPOSED AGGREGATE COLOURED MATRIX CONCRETE IN EXPOSED / SANDBLASTED FINISH EXTERNAL STEEL: DULUX WEATHERMAX HBR MIO OR **EQUAL** 

## **ELEVATION - WEST**

Verify all dimensions and levels on site and report any discrepancies to dwp for direction prior to the commencement of work.

dwp www.dwp.com SOUTHERN CROSS UNI