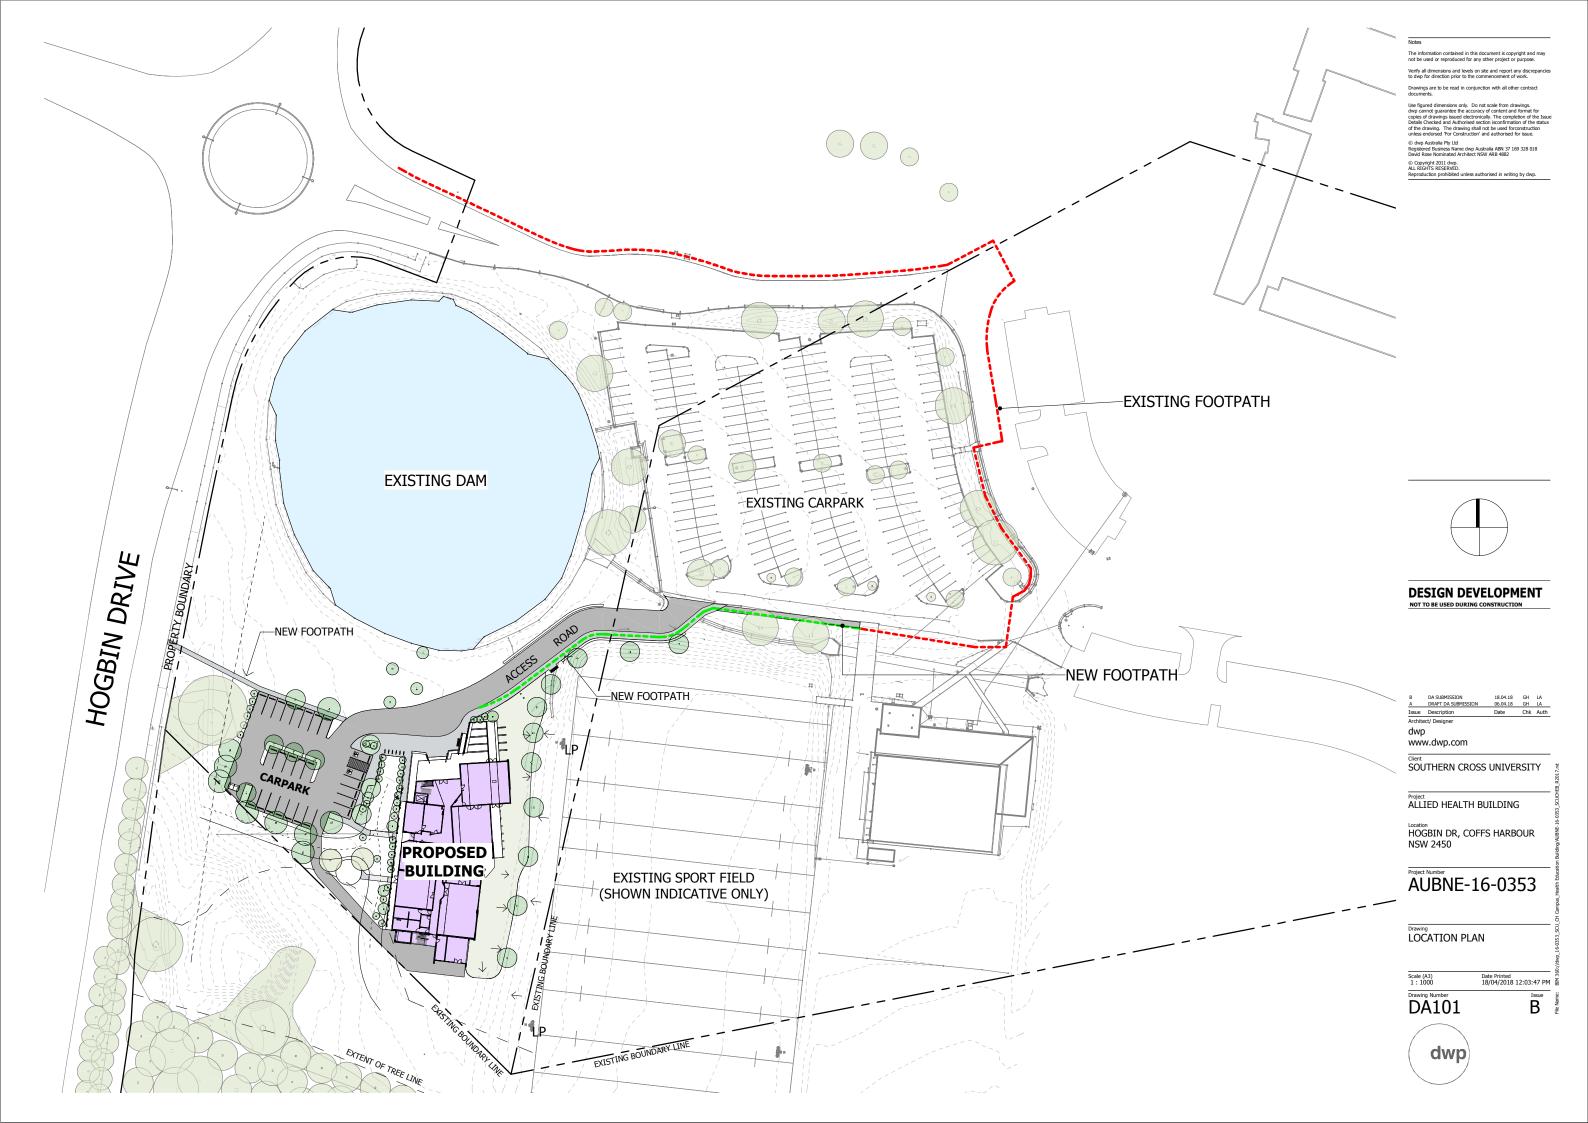

### **ELEVATION - SOUTH**



#### **ABBREVIATION LEGEND**

LWC EQUITONE, PREFINISHED FC LWC2 EQUITONE, PREFINISHED FC LWC3 VITRAPANEL,

- MP PERFORATED PERFORATED METAL SCREEN SUPPORTED ON STEEL STRUCTURE W/PROTECTIVE PAINT COATING
- PROFILED METAL SHEETING - COLOURBOND LONGLINE 305/SPANDEK

### **ELEVATION - EAST**

**ELEVATION - NORTH** 



FINISHES NOTE: GLAZING: GJAMES COMMERCIAL GLAZING SUIT OR EQUAL ROOF FASCIA: COLOURBOND TO MATCH ROOF ENTRY TERRACE: SELECTED EXPOSED AGGREGATE COLOURED MATRIX CONCRETE IN EXPOSED / SANDBLASTED FINISH EXTERNAL STEEL: DULUX WEATHERMAX HBR MIO OR **EQUAL** 

## **ELEVATION - WEST**

Verify all dimensions and levels on site and report any discrepancies to dwp for direction prior to the commencement of work.

dwp www.dwp.com SOUTHERN CROSS U