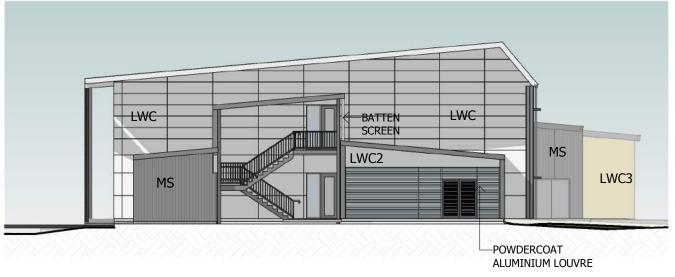

#### **ABBREVIATION LEGEND**

LWC EQUITONE, PREFINISHED FC LWC2 EQUITONE, PREFINISHED FC LWC3 VITRAPANEL,

- MP PERFORATED PERFORATED METAL SCREEN SUPPORTED ON STEEL STRUCTURE W/PROTECTIVE PAINT COATING
- PROFILED METAL SHEETING - COLOURBOND LONGLINE 305/SPANDEK

### **ELEVATION - EAST**

**ELEVATION - NORTH** 

FINISHES NOTE: GLAZING: GJAMES COMMERCIAL GLAZING SUIT OR EQUAL ROOF FASCIA: COLOURBOND TO MATCH ROOF ENTRY TERRACE: SELECTED EXPOSED AGGREGATE COLOURED MATRIX CONCRETE IN EXPOSED / SANDBLASTED FINISH EXTERNAL STEEL: DULUX WEATHERMAX HBR MIO OR **EQUAL** 