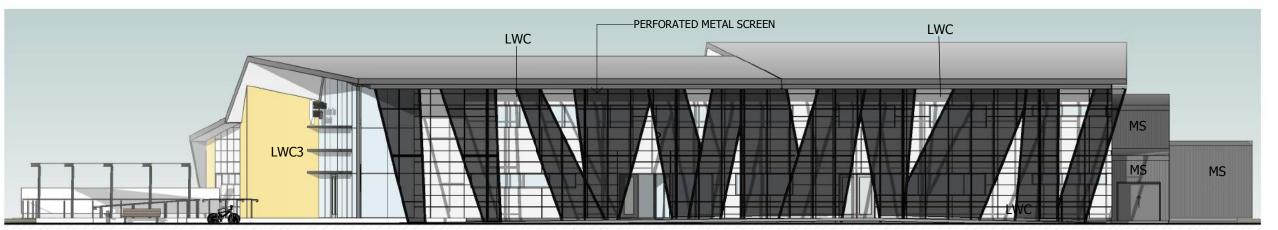

### **ELEVATION - SOUTH**

#### **ABBREVIATION LEGEND**

LWC EQUITONE, PREFINISHED FC LWC2 EQUITONE, PREFINISHED FC LWC3 VITRAPANEL,

- MP PERFORATED PERFORATED METAL SCREEN SUPPORTED ON STEEL STRUCTURE W/PROTECTIVE PAINT COATING
- PROFILED METAL SHEETING - COLOURBOND LONGLINE 305/SPANDEK