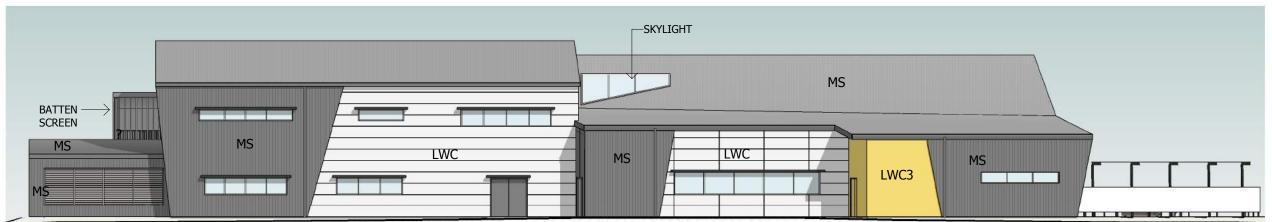

#### **ABBREVIATION LEGEND**

LWC EQUITONE, PREFINISHED FC LWC2 EQUITONE, PREFINISHED FC LWC3 VITRAPANEL,

- MP PERFORATED PERFORATED METAL SCREEN SUPPORTED ON STEEL STRUCTURE W/PROTECTIVE PAINT COATING
- PROFILED METAL SHEETING - COLOURBOND LONGLINE 305/SPANDEK

### **ELEVATION - EAST**

**ELEVATION - NORTH** 

FINISHES NOTE: GLAZING: GJAMES COMMERCIAL GLAZING SUIT OR EQUAL ROOF FASCIA: COLOURBOND TO MATCH ROOF ENTRY TERRACE: SELECTED EXPOSED AGGREGATE COLOURED MATRIX CONCRETE IN EXPOSED / SANDBLASTED FINISH EXTERNAL STEEL: DULUX WEATHERMAX HBR MIO OR **EQUAL** 

## **ELEVATION - WEST**

Verify all dimensions and levels on site and report any discrepancies to dwp for direction prior to the commencement of work.

dwp www.dwp.com SOUTHERN CROSS UNIVERSITY

> HOGBIN DR, COFFS HARBOUR NSW 2450