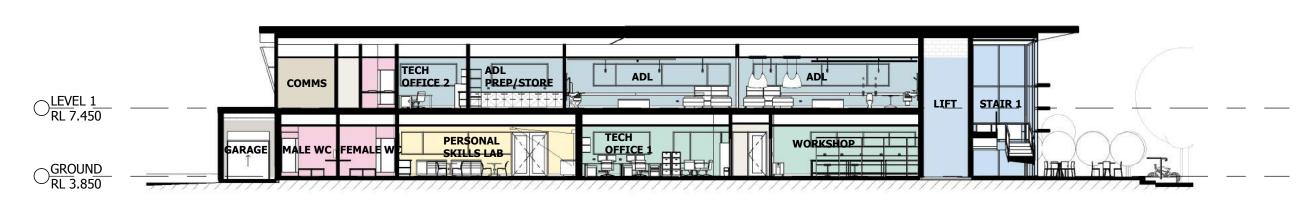

UCTURE W/PROTECTIVE PAINT COATING
- PROFILED METAL SHEETING - COLOURBOND LONGLINE 305/SPANDEK

### **ELEVATION - EAST**

**ELEVATION - NORTH** 



FINISHES NOTE: GLAZING: GJAMES COMMERCIAL GLAZING SUIT OR EQUAL ROOF FASCIA: COLOURBOND TO MATCH ROOF ENTRY TERRACE: SELECTED EXPOSED AGGREGATE COLOURED MATRIX CONCRETE IN EXPOSED / SANDBLASTED FINISH EXTERNAL STEEL: DULUX WEATHERMAX HBR MIO OR **EQUAL** 

## **ELEVATION - WEST**

Verify all dimensions and levels on site and report any discrepancies to dwp for direction prior to the commencement of work.

dwp www.dwp.com SOUTHERN CROSS UNIVERSITY

> HOGBIN DR, COFFS HARBOUR NSW 2450

**DESIGN DEVELOPMENT** ALLIED HEALTH BUILDING NOT TO BE USED DURING CONSTRUCTION ELEVATIONS

DA401

Date Printed 18/04/2018 12:10:49 PM

AUBNE-16-0353 Issue B dwp



# SECTION 1



## SECTION 2



**SECTION 3** 

**DESIGN DEVELOPMENT** 

B DA SUBMISSION
A DRAFT DA SUBMISSION

Issue Description

Architect/ Designer

dwp

www.dwp.com

SOUTHERN CROSS UNIVERSITY

Project
ALLIED HEALTH BUILDING

HOGBIN DR, COFFS HARBOUR NSW 2450

AUBNE-16-0353

Drawing SECTIONS

Scale (A3) 1:200

Date Printed 18/04/2018 12:11:12 PM

Issue B

DA501