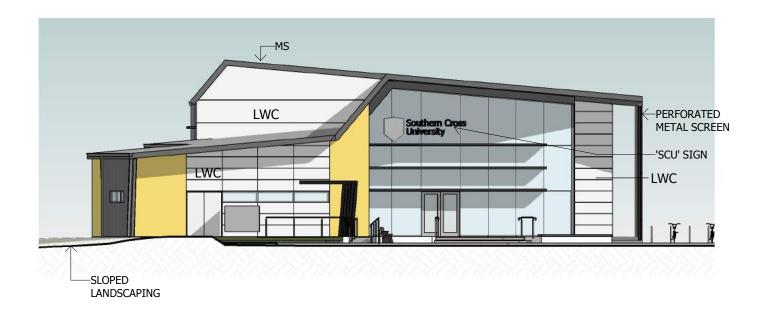

### **ELEVATION - SOUTH**

#### **ABBREVIATION LEGEND**

LWC EQUITONE, PREFINISHED FC LWC2 EQUITONE, PREFINISHED FC LWC3 VITRAPANEL,

- MP PERFORATED PERFORATED METAL SCREEN SUPPORTED ON STEEL STRUCTURE W/PROTECTIVE PAINT COATING
- PROFILED METAL SHEETING - COLOURBOND LONGLINE 305/SPANDEK

### **ELEVATION - EAST**

**ELEVATION - NORTH** 

FINISHES NOTE: GLAZING: GJAMES COMMERCIAL GLAZING SUIT OR EQUAL ROOF FASCIA: COLOURBOND TO MATCH ROOF ENTRY TERRACE: SELECTED EXPOSED AGGREGATE COLOURED MATRIX CONCRETE IN EXPOSED / SANDBLASTED FINISH EXTERNAL STEEL: DULUX WEATHERMAX HBR MIO OR **EQUAL** 