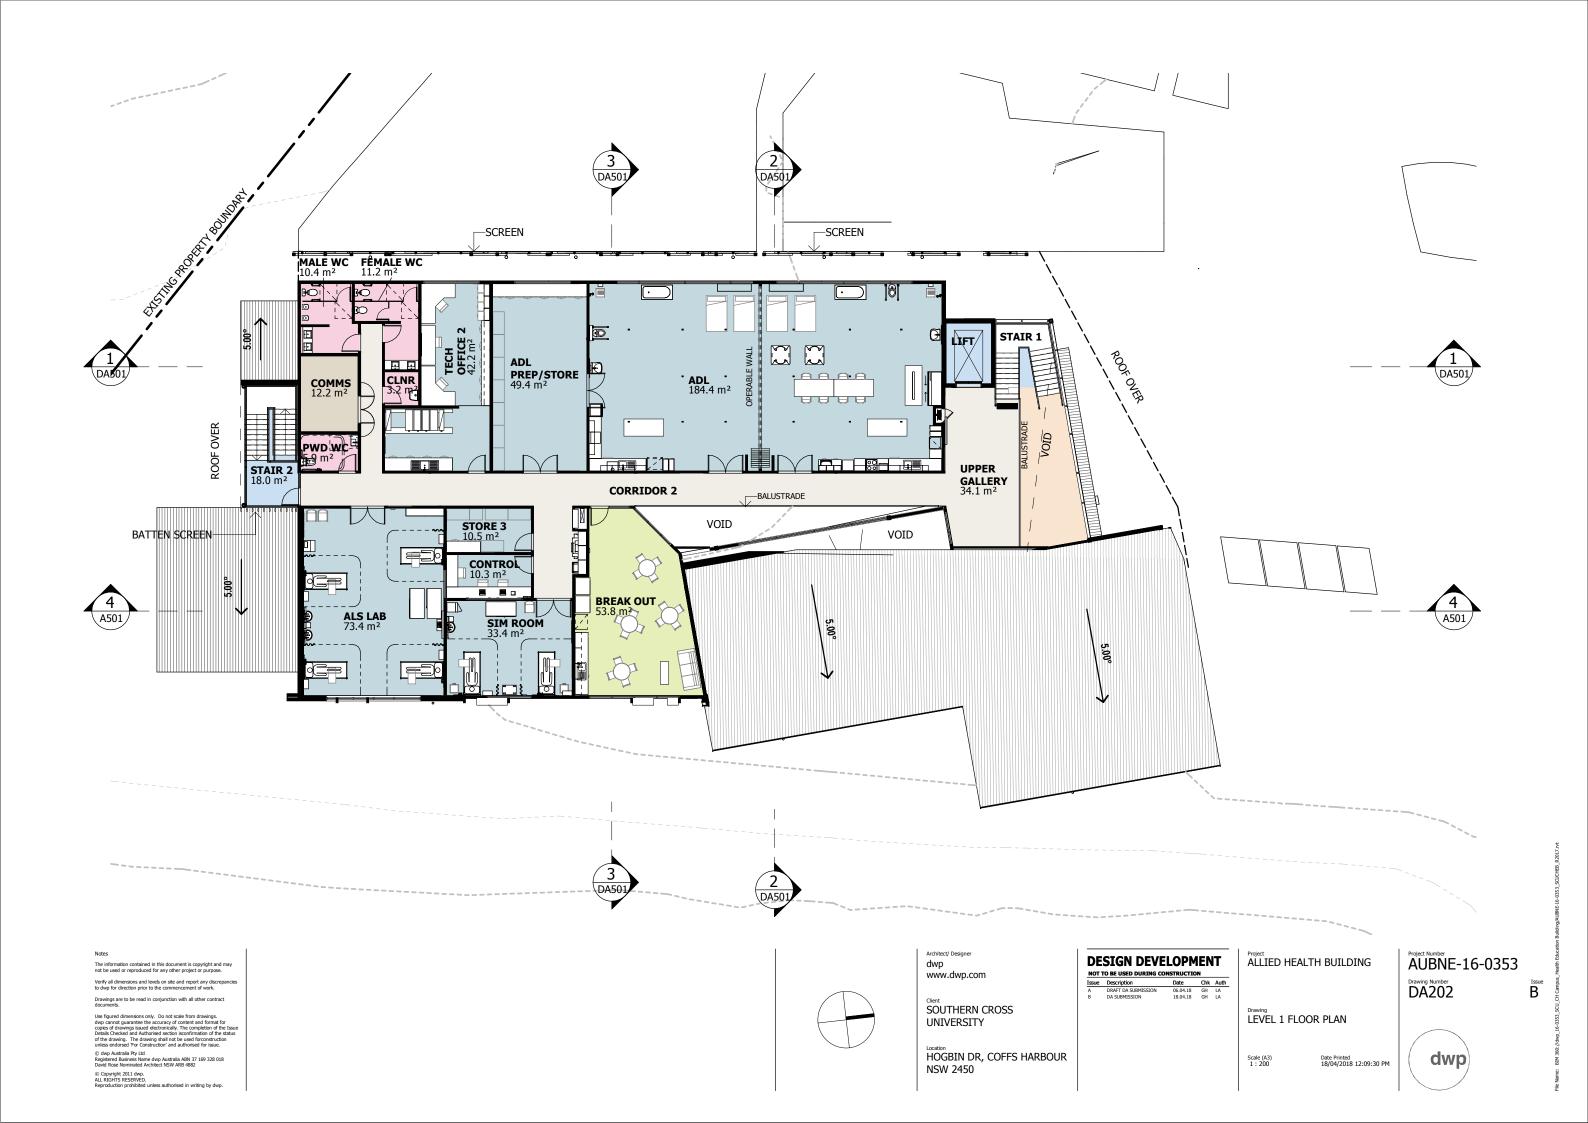

### **ELEVATION - SOUTH**



#### **ABBREVIATION LEGEND**

LWC EQUITONE, PREFINISHED FC LWC2 EQUITONE, PREFINISHED FC LWC3 VITRAPANEL,

- MP PERFORATED PERFORATED METAL SCREEN SUPPORTED ON STEEL STRUCTURE W/PROTECTIVE PAINT COATING
- PROFILED METAL SHEETING - COLOURBOND LONGLINE 305/SPANDEK

### **ELEVATION - EAST**

**ELEVATION - NORTH** 



FINISHES NOTE: GLAZING: GJAMES COMMERCIAL GLAZING SUIT OR EQUAL ROOF FASCIA: COLOURBOND TO MATCH ROOF ENTRY TERRACE: SELECTED EXPOSED AGGREGATE COLOURED MATRIX CONCRETE IN EXPOSED / SANDBLASTED FINISH EXTERNAL STEEL: DULUX WEATHERMAX HBR MIO OR **EQUAL** 

## **ELEVATION - WEST**

Verify all dimensions and levels on site and report any discrepancies to dwp for direction prior to the commencement of work.

dwp www.dwp.com SOUTHERN CROSS UNIVERS