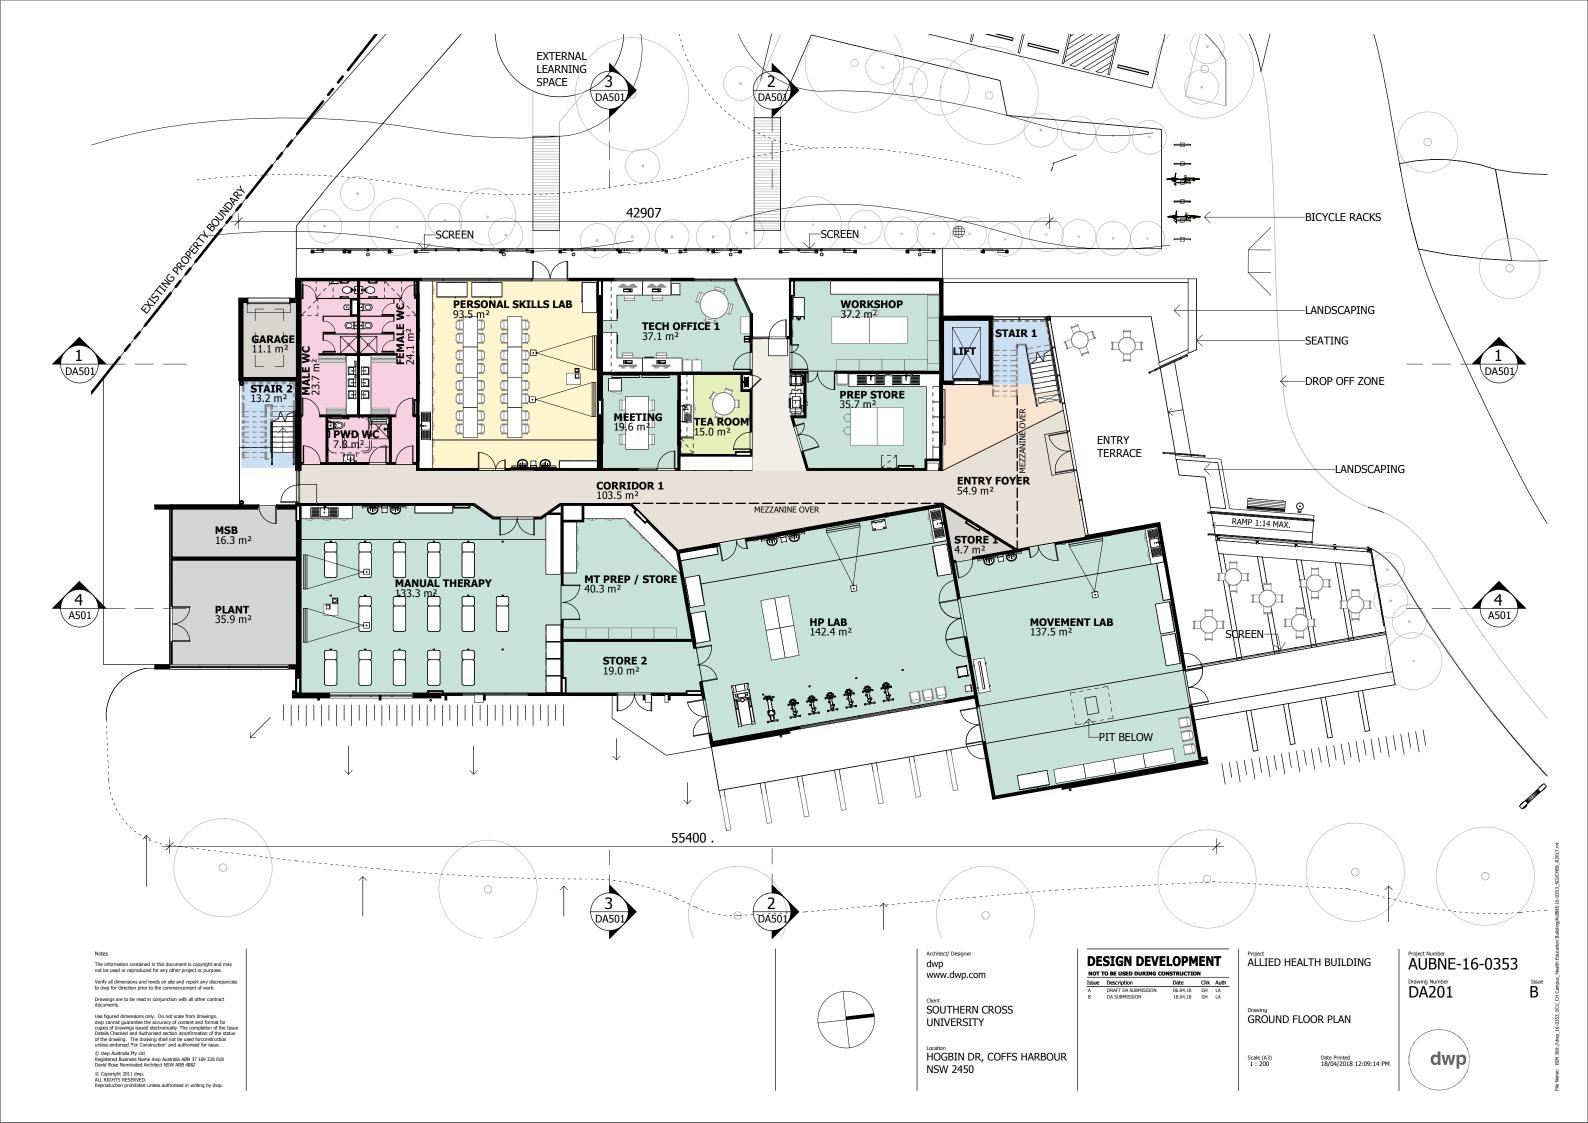

### **ELEVATION - SOUTH**



#### **ABBREVIATION LEGEND**

LWC EQUITONE, PREFINISHED FC LWC2 EQUITONE, PREFINISHED FC LWC3 VITRAPANEL,

- MP PERFORATED PERFORATED METAL SCREEN SUPPORTED ON STEEL STRUCTURE W/PROTECTIVE PAINT COATING
- PROFILED METAL SHEETING - COLOURBOND LONGLINE 305/SPANDEK

### **ELEVATION - EAST**

**ELEVATION - NORTH** 



FINISHES NOTE: GLAZING: GJAMES COMMERCIAL GLAZING SUIT OR EQUAL ROOF FASCIA: COLOURBOND TO MATCH ROOF ENTRY TERRACE: SELECTED EXPOSED AGGREGATE COLOURED MATRIX CONCRETE IN EXPOSED / SANDBLASTED FINISH EXTERNAL STEEL: DULUX WEATHERMAX HBR MIO OR **EQUAL** 

## **ELEVATION - WEST**

Verify all dimensions and levels on site and report any discrepancies to dwp for direction prior to the commencement of work.

dwp www.dwp.com SOUTHERN CROSS UNIVE