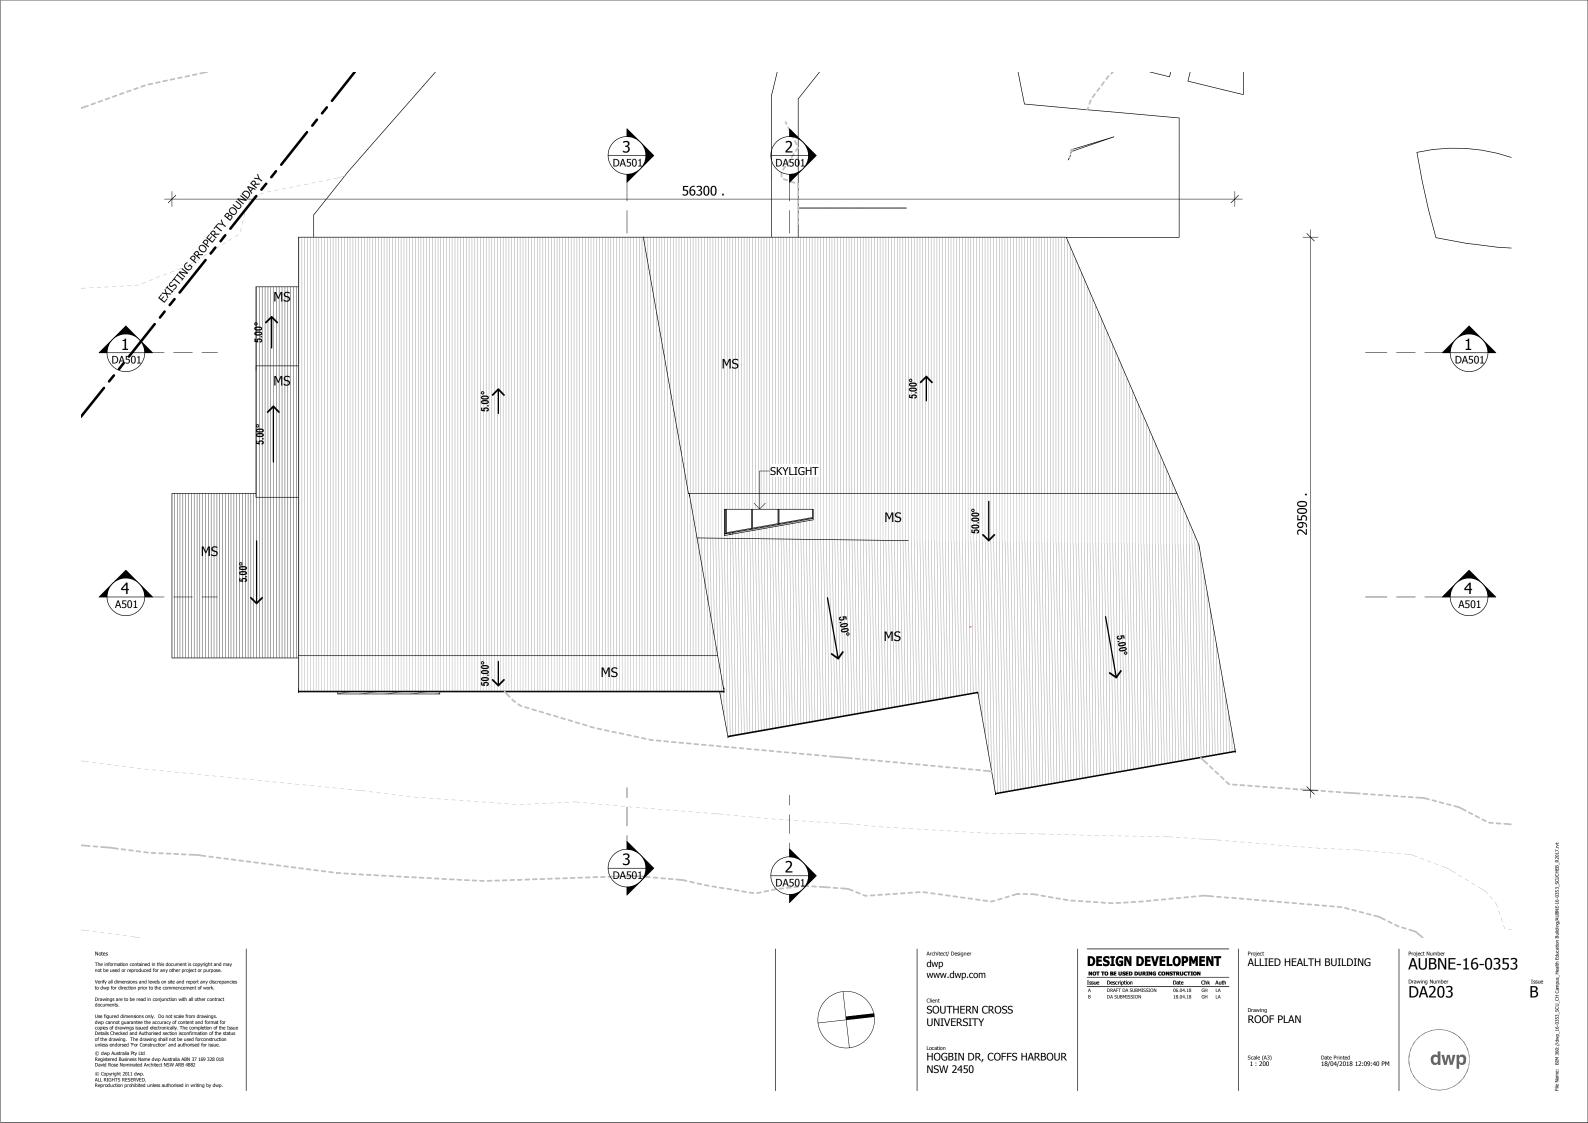

#### **ABBREVIATION LEGEND**

LWC EQUITONE, PREFINISHED FC LWC2 EQUITONE, PREFINISHED FC LWC3 VITRAPANEL,

- MP PERFORATED PERFORATED METAL SCREEN SUPPORTED ON STEEL STRUCTURE W/PROTECTIVE PAINT COATING
- PROFILED METAL SHEETING - COLOURBOND LONGLINE 305/SPANDEK